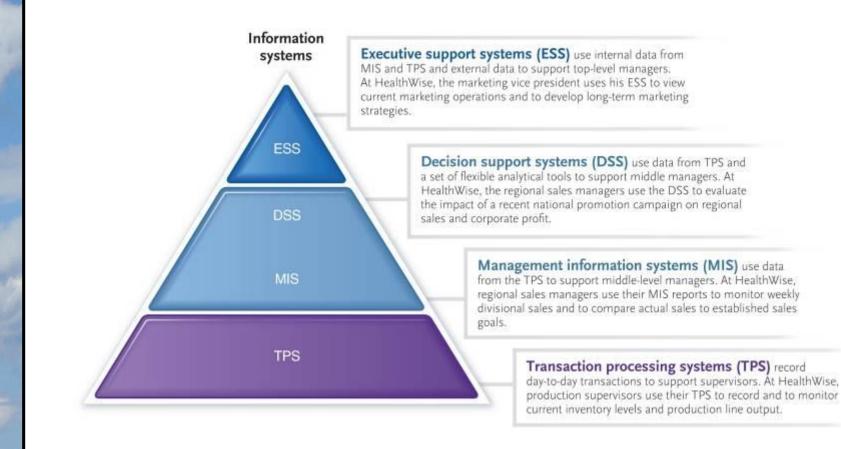

#### **Computer-Based Information Systems**

## **Transaction Processing Systems (TPS)**

- Records day-to-day transactions in a database
- Also called data processing systems (DPS)
- One of the most essential uses of a TPS is in <u>Accounting</u>

### **Management Information Systems (MIS)**

- Produces standardized reports to support decision-making by middle managers
- Integrates data and summarizes details from databases in a structured form
- Produces predetermined reports
  - Periodic reports
  - Exception reports
  - Demand reports

#### **Decision Support Systems (DSS)**

- Flexible tool for analyzing data for decisionmaking purposes
- Enables managers to get answers to unexpected and generally non-recurring problems
  - Reports do not have a fixed format
- Microsoft Access is often used to provide an easy front-end interface for performing SQL decision support queries

### **Executive Support Systems (ESS)**

- Designed for top management
- Sophisticated software for presenting, summarizing, and analyzing data, but specifically designed to be easy-to-use
- Provides immediate access to a company's key performance indicators