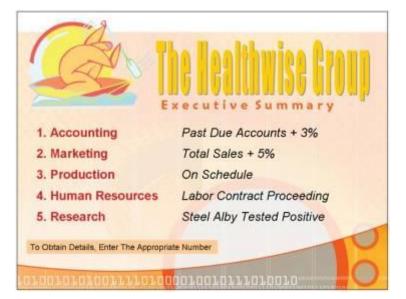

## **Five Functions of an Organization**

- Accounting
- Marketing
- Human Resources
- Production
- Research

Human resources finds and hires people and handles matters such as sick leave and retirement benefits. In addition, it is concerned with evaluation, compensation, and professional development.

#### Accounting tracks all financial activity. At HealthWise, this

department records bills

transactions with sporting

and other financial

goods stores, It also

statements, including

financial performance.

budgets and forecasts of

produces financial

#### Functional perspective

Research conducts basic research and relates new discoveries to the firm's current or new products department. Research people at HealthWise explore new ideas from exercise physiologists about muscle development. They use this knowledge to design new physical fitness machines.

#### Marketing handles

planning, pricing, promoting, selling, and distributing goods and services to customers. At HealthWise, they even get involved with creating a customer newsletter that is distributed via the corporate Web page. Production takes in raw materials and people work to turn out finished goods (or services). It may be a manufacturing activity or—in the case of a retail store—an operations activity. At HealthWise, this department purchases steel and aluminum to be used in weight-lifting and exercise machines.