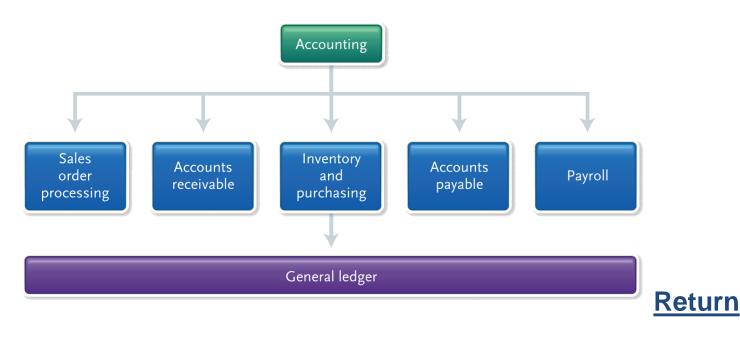

## **Transaction Processing Systems (TPS)**

- Records day-to-day transactions in a database
- Also called data processing systems (DPS)
- One of the most essential uses of a TPS is in <u>Accounting</u>

#### **TPS for Accounting**

- Sales order processing
- Accounts receivable
- Inventory and purchasing