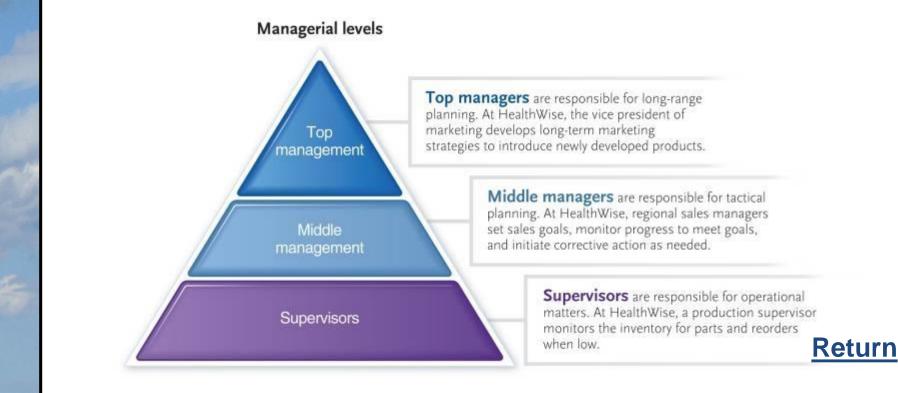

#### **Management Levels**

#### Management is usually divided into three levels: Top, Middle, and Supervisors

#### Information flow

**Top managerial-level information flow** is vertical, horizontal, and external. At HealthWise, the vice president of marketing communicates vertically (with regional sales managers), horizontally (with other vice presidents), and externally to obtain data to forecast sales.

> Middle managerial-level information flow is vertical and horizontal. At HealthWise, regional sales managers communicate vertically (with district sales managers and the vice president of marketing) and horizontally with other middle-level managers.

> > Supervisory-level information flow is primarily vertical. At HealthWise, production supervisors monitor worker activities to ensure smooth production. They provide daily status reports to middle-level production managers.