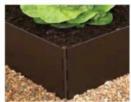

## PROEDGE

For larger projects, choose **EverEdge ProEdge**. It's 2.5 metres long and has deeper and wider spikes for extra stability.

versatile **EverEdge EasyBed** lets you design them just how you want them. The patented hinge system makes it quick and easy to create virtually any size and shape you require.