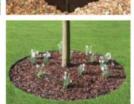

## **GARDEN RINGS**

To achieve neat and clean circles around trees and shrubs, use an EverEdge Garden Ring, which is simply assembled with two coach bolts at each joint.

Follow us on Twitter @EverEdge

Please write, telephone, or visit our website for more information