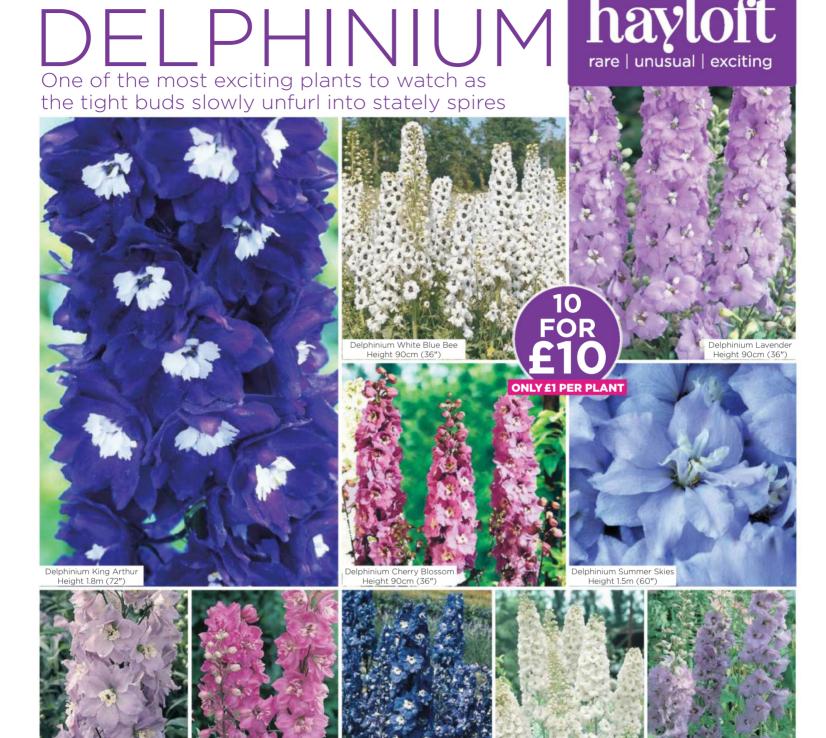

The perfect plant to add colour and structure to a cottage garden or herbaceous border yet also looks sensational in a more modern planting scheme. Stunning spires rise majestically above lower growing plants. Prefers well-drained soil in sun or part shade. Spread 30cm (12"). Fully hardy herbaceous perennials. Supplied as sturdy young plants within 14 days.

Delphinium Blue Bird Height 1.5m (60")

Height 1.5m (60")

Delphinium Galahad Height 1.5m (60")

| To order visit hayloft.co.uk/ls or call 0844 335 1088                                                                                                                                                                                                                                                                                        |                                                                                                                                                                                                                          |                | Order Code <b>LS0617</b> |     |       |
|----------------------------------------------------------------------------------------------------------------------------------------------------------------------------------------------------------------------------------------------------------------------------------------------------------------------------------------------|--------------------------------------------------------------------------------------------------------------------------------------------------------------------------------------------------------------------------|----------------|--------------------------|-----|-------|
| Name                                                                                                                                                                                                                                                                                                                                         | PLEASE SEND                                                                                                                                                                                                              | ITEM CODE      | PRICE                    | QTY | TOTAL |
| Address                                                                                                                                                                                                                                                                                                                                      | 10 PLANTS<br>(1 of each)                                                                                                                                                                                                 | YPDEL10-LS0617 | £10                      |     |       |
| Postcode                                                                                                                                                                                                                                                                                                                                     | P&P (UK ONLY)                                                                                                                                                                                                            |                |                          |     | £4.95 |
| Email  By advising us of your email address we will be able to send all of our special offers.  Please tick here if you prefer not to receive offers other than from our company  I enclose Cheque/PO made payable to Hayloft Plants Ltd or please debit my Mastercard    Card no.  Card no.  Start date  Start date  Start date  Start date | SEND THE COUPON TO: Hayloft Plants FREEPOST RTGR-JAGJ-JETG Pensham, Pershore WR10 3HB All orders will be personally confirmed by return with a copy of your summer catalogue. Call 01386 554440 for your FREE catalogue. |                |                          |     |       |