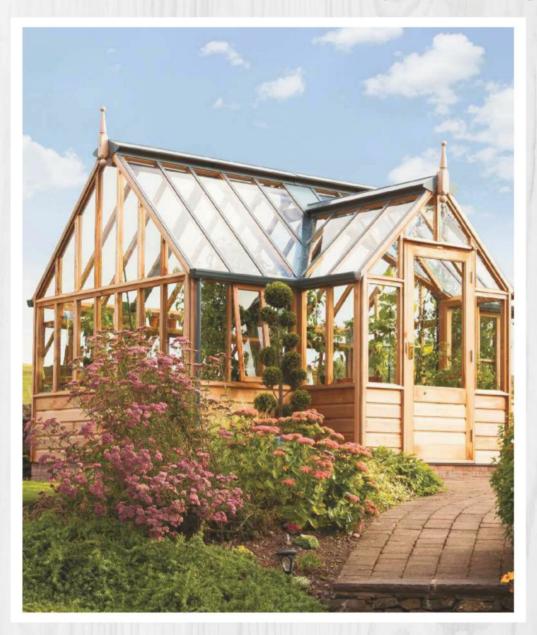

## Traditional Cedar Greenhouses

## Enhanced by Technology

## & RHS CHELSEA FLOWER SHOW

23rd-27th May Stand No: 299

At Gabriel Ash we pride ourselves on our flexibility and, within reason, we can accommodate most clients wishes for their new greenhouse. Although we have a large range of standard structures, sometimes the space dictates that only a custom made structure will do. All our bespoke structures are installed by Gabriel Ash, and we will visit the site first to take all measurements required. Despite being bespoke the greenhouses come fitted with all the usual Gabriel Ash features such as automatic full length roof ventilation, side windows, and a choice of doors and door positions.