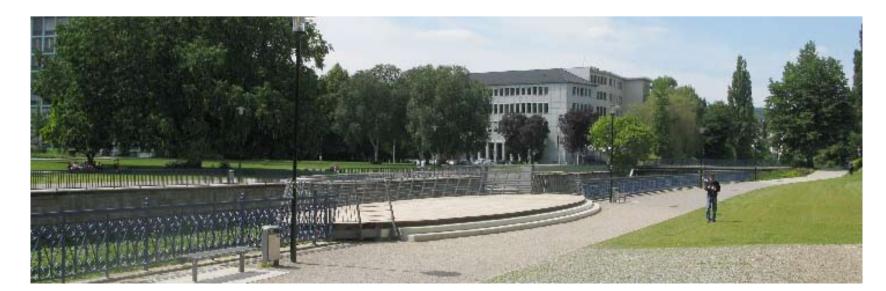

Concerning the green corridor structure, the final project design aims at a longitudinal alignment according to the river's form. A so-called "sur-terrain" gives the opportunity to linger above the surface of the river Volme. The construction almost levitates and corresponds to the planned perron placed on the opposite bank. The archaic character of the structures in combination with the invisibility of the supporting constructions transforms the ordinary waterfront into a poetic stage over water. The esplanades and the removal of groves close to the wall allow the visitor a direct contact to the brink of the river. The "sur-terrain" as well as the perron in combination with the esplanades unite different elements of the area and give people opportunities to interact with the river.