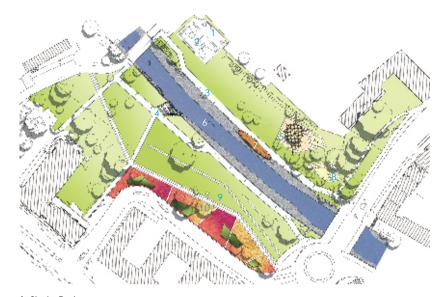

- 1. Skate Park 2. Playing Field
- 3. Esplanade
- 4. Perron
- 5. Playground with Rope Garden
- 6. Volme River
- 7. Sur-terrain 8. Playground
- 9. Sunbathing Area with Concrete Steps
- 10. Floristic Plant Association

The River Volme is the main body of flowing water that crosses the City of Hagen. The development of a continuous green corridor along the River Volme is essential to the town-planning. The associated park "Volmepark" is part of this green corridor and is located between two existing bridge constructions in north-south alignment.

Concerning the green corridor structure, the final project design aims at a longitudinal alignment according to the river's form. A so-called "sur-terrain" gives the opportunity to linger above the surface of the river Volme. The construction almost levitates and corresponds to the planned perron placed on the opposite bank. The archaic character of the structures in combination with the invisibility of the supporting constructions transforms the ordinary waterfront into a poetic stage over water. The esplanades and the removal of groves close to the wall allow the visitor a direct contact to the brink of the river. The "sur-terrain" as well as the perron in combination with the esplanades unite different elements of the area and give people opportunities to interact with the river.