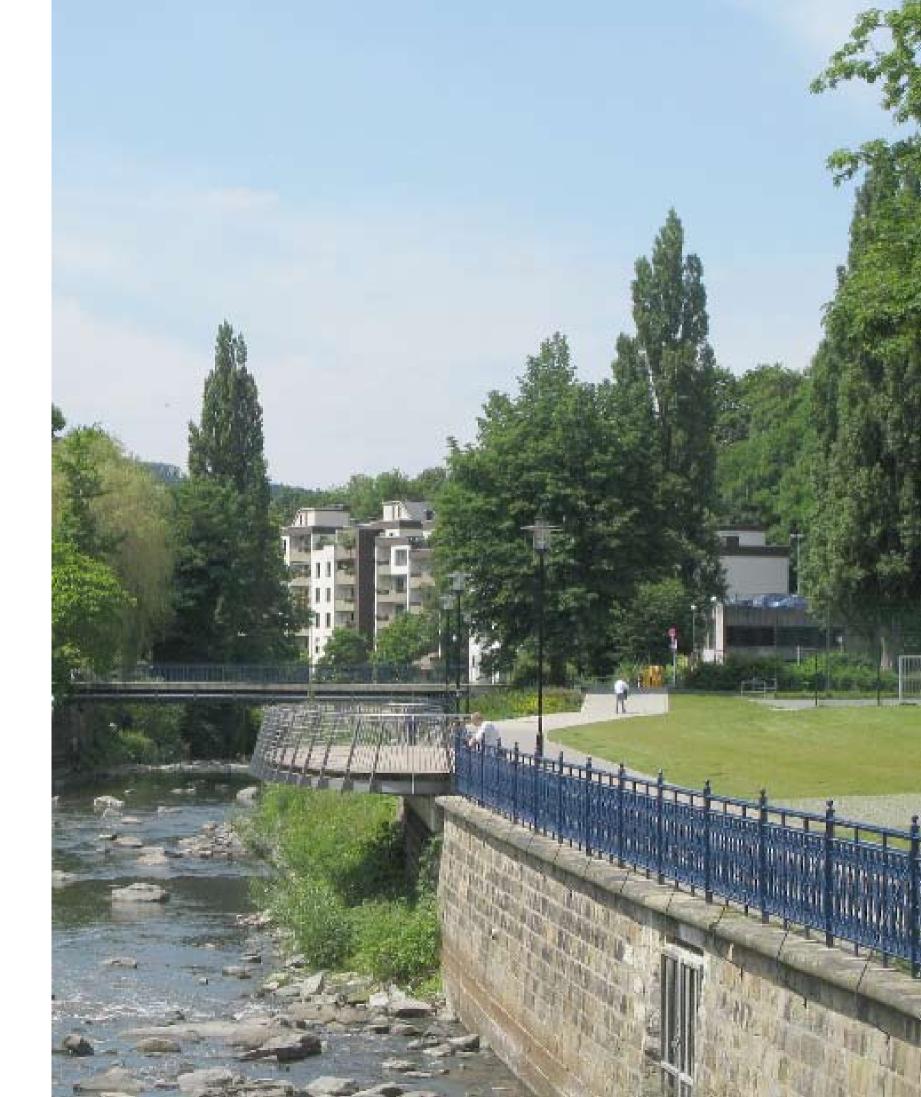

The River Volme is the main body of flowing water that crosses the City of Hagen. The development of a continuous green corridor along the River Volme is essential to the town-planning. The associated park "Volmepark" is part of this green corridor and is located between two existing bridge constructions in north-south alignment.

In the southern sunbathing area steps are formed in the grass in a longitudinal alignment to sustain the topography of the river ashore and even the difference in altitude between the river and the street. The playing area north of the River Volme will be rearranged. Several elements and amply sandpit areas will offer playing opportunities to children of different stages of life.