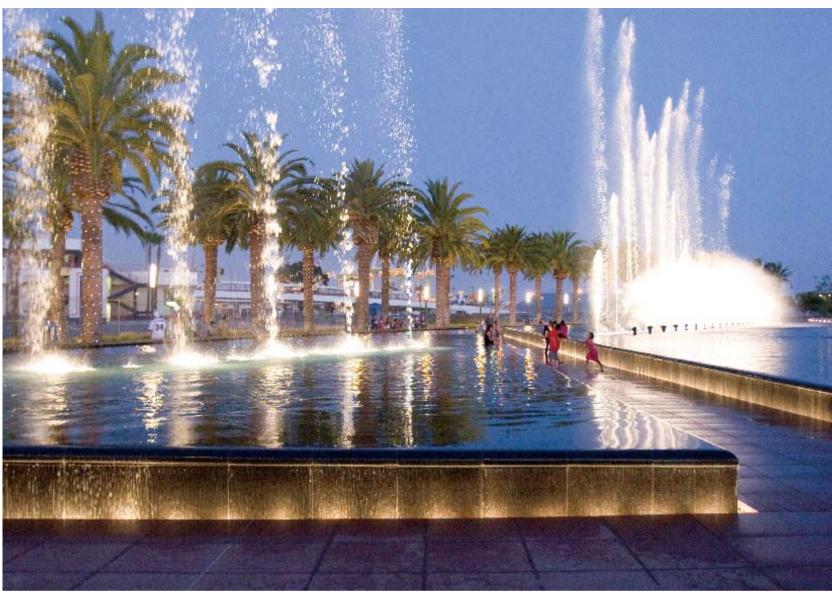

Upper left: LED lighting effect is meant to create a festive contrast with the industrial background
Lower left: The outward focus of the design accentuates the richness of experience without competing with the majesty of scale of the surrounding port, and provides the community's number one preferred activity on the promenade: "viewing the working harbour"
Upper right: A major water feature anchors the Gateway Plaza, celebrating the revitalisation of San Pedro
Lower right: Wooden deck overlooks have moveable "deck chairs" to create a new context for viewing the working harbour through ornamental grasses that allude to the site's natural history as a tidal marshland