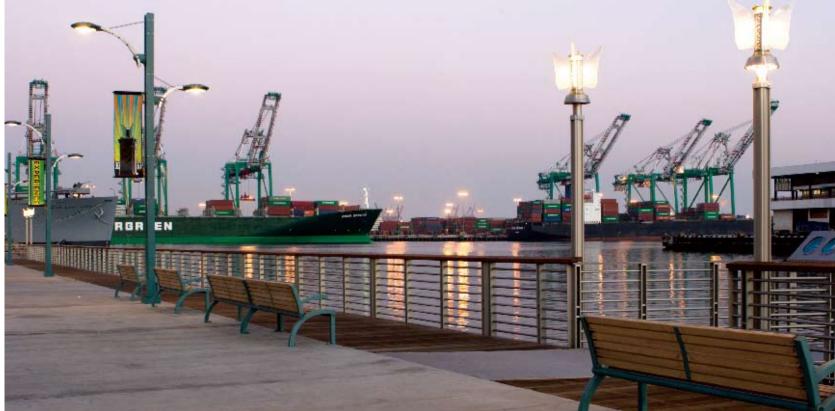

Upper left: LED lighting effect is meant to create a festive contrast with the industrial background
Lower left: The outward focus of the design accentuates the richness of experience without competing with the majesty of scale of the surrounding port, and provides the community's number one preferred activity on the promenade: "viewing the working harbour"
Upper right: A major water feature anchors the Gateway Plaza, celebrating the revitalisation of San Pedro
Lower right: Wooden deck overlooks have moveable "deck chairs" to create a new context for viewing the working harbour through ornamental grasses that allude to the site's natural history as a tidal marshland