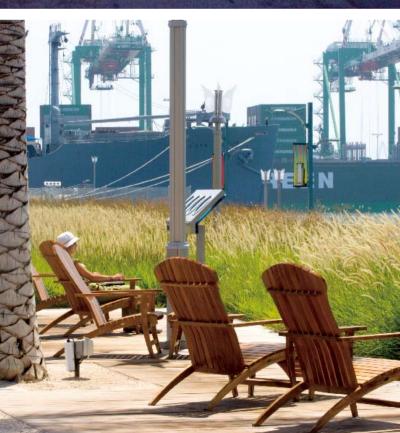

Upper left: LED lighting effect is meant to create a festive contrast with the industrial background
Lower left: The outward focus of the design accentuates the richness of experience without competing with the majesty of scale of the surrounding port, and provides the community's number one preferred activity on the promenade: "viewing the working harbour"
Upper right: A major water feature anchors the Gateway Plaza, celebrating the revitalisation of San Pedro
Lower right: Wooden deck overlooks have moveable "deck chairs" to create a new context for viewing the working harbour through ornamental grasses that allude to the site's natural history as a tidal marshland