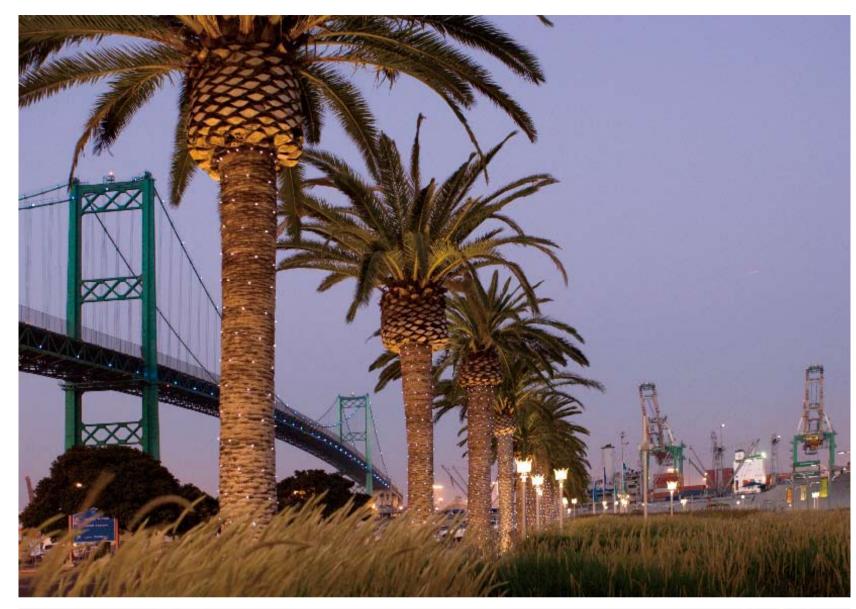

Upper left: LED lighting effect is meant to create a festive contrast with the industrial background
Lower left: The outward focus of the design accentuates the richness of experience without competing with the majesty of scale of the surrounding port, and provides the community's number one preferred activity on the promenade: "viewing the working harbour"
Upper right: A major water feature anchors the Gateway Plaza, celebrating the revitalisation of San Pedro
Lower right: Wooden deck overlooks have moveable "deck chairs" to create a new context for viewing the working harbour through ornamental grasses that allude to the site's natural history as a tidal marshland