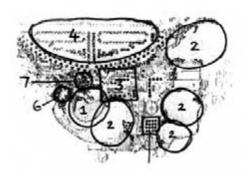

- 1. GREAT MOUND SPACE + FOCUS
  TREE EDGE, SPIRALLING PATH
  PROSPET, GAMES, WALKING RESTING
- 2. BOWL SPACES CONTRAST WITH MOUND, ENCLOSURE LEAD TO WATER'S EDGE, PRAMATISE TOWERS
- 3. MARKET SPACE DEFINED BY PAVING + FORMAL TREE LINES
- 4. CAR PARK SPALE DEFINED / ENCLOSED FORMAL TREE LINES AXIAL PATH THROUGH TO PARK
- 5. TREE-SPACE-FORMALISED FOREST"
  TREE-GRID DEFINES + ENCLOSES
  CONTRAST TO NATURALISTIC TOPOGRAPHY
- 6. GLADE SPACE "CUT OUT OF"
  WOODLAND PLANTING. PATH
  MOVES THROUGH CONTRAST TO OFENNESS
- 7. FOREST SPACE DENSITY AND ENCLOSURE CONTRASTS WITH OPENHESS SECLUSION INFORMALITY

## SPACES OF GAS WORKS PARK