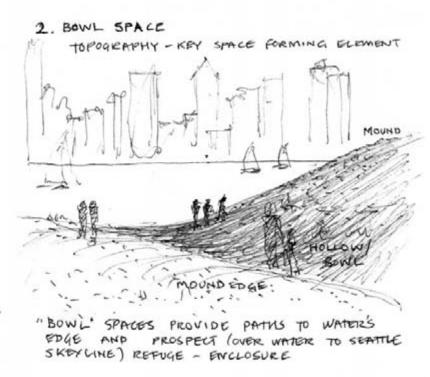

- 1. GREAT MOUND SPACE + FOCUS
  TREE EDGE, SPIRALLING PATH
  PROSPET, GAMES, WALKING RESTING
- 2. BOWL SPACES CONTRAST WITH MOUND, ENCLOSURE LEAD TO WATER'S EDGE, PRAMATISE TOWERS
- 3. MARKET SPACE DEFINED BY PAVING + FORMAL TREE LINES
- 4. CAR PARK SPALE DEFINED / ENCLOSED FORMAL TREE LINES AXIAL PATH THROUGH TO PARK
- 5. TREE-SPACE-FORMALISED FOREST"
  TREE-GRID DEFINES + ENCLOSES
  CONTRAST TO NATURALISTIC TOPOGRAPHY
- 6. GLADE SPACE "CUT OUT OF"
  WOODLAND PLANTING. PATH
  MOVES THROUGH CONTRAST TO OFENNESS
- 7. FOREST SPACE DENSITY AND ENCLOSURE CONTRASTS WITH OPENHESS SECLUSION INFORMALITY