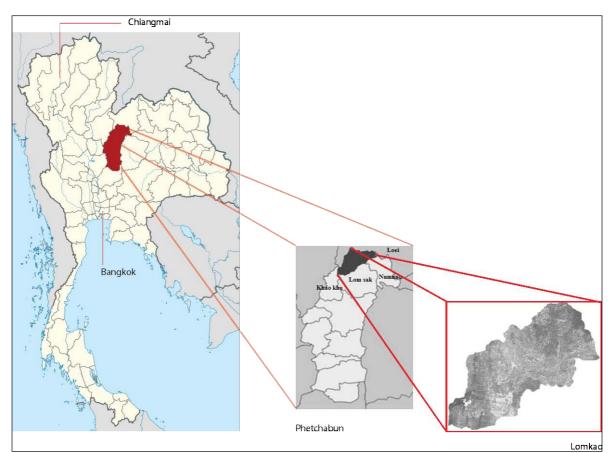

## **Imitative Program:**

• Location: Lom Kao, Petchaboon province (Northeastern of Thailand)

Figure.3: The location map of Lom-Kao, Petchaboon, Thailand