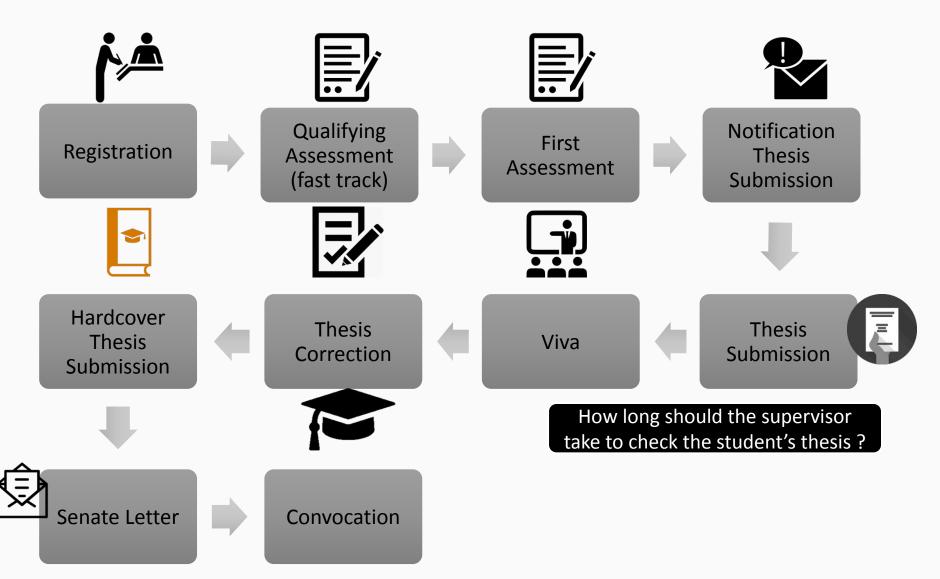

- i. Provide guidance on the expected forms and quality of research. This includes research planning, literature and resources, attendance in coaching classes and necessary techniques, including arranging lectures if necessary.
- ii. Assist in the implementation of fieldwork/surveys that need to be done outside of the University.
- iii. Ensure students follow the development of their area of research.
- iv. Advise on the dates regarding all phases of research work to ensure all milestones can be achieved on time.

https://sps.utm.my/wp-content/uploads/2019/03/KAPS-10.pdf

v. Revise research papers produced by student and return it with constructive comments within a reasonable time.

vi. Encourage students to present their work in seminars and publish in journals.

vii. Make assessments and submit progress reports to SPS through JKA at the appointed time for each semester.

viii. Ensure the safety procedures are followed by the students in the laboratory and while doing fieldwork in organization.

ix. Schedule, hold and record the regular meetings with students under supervision.

xi. Encourage students under supervision to submit thesis within the normal period of study (GOT).

xii. The main supervisor must work along with co-supervisor(s) when supervision is involving more than one supervisor.

xiii. Supervisor must maintain good relationships with the students under supervision and avoid any conflicts that could affect the students' research progress.

xiv. Nominate the internal examiners and external examiners.

xv. Ensure students are aware of all university rules and information that is related with registration.

xvi. Revise and ensure the thesis has reached the level of award before the students submit their thesis to SPS for viva.