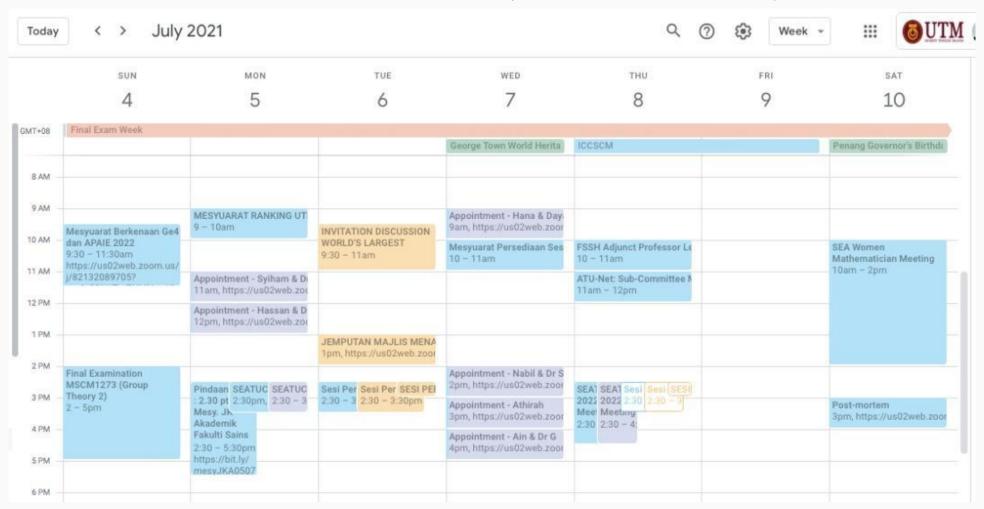

rther my studies?



3. Put first things first – prioritize

# Seven Habits of Highly Effective Graduate Students



#### 4. Think win-win

Have an "everyone can win" attitude

#### 5. Seek first to understand, then to be understood

Listen to people sincerely

**6. Synergize** – work together

#### 7. Sharpen your saw

Renew yourself regularly







# **Know Your Student/Supervisor**









## Time Management (Supervisor)

#### Things to consider

- Time
- Students
- Colleagues
- Grants
- Health
- Work environment
- Skill development





## Time Management (Supervisor)

**SCHEDULED PLANNING (SUPERVISOR'S ACTION)** 







## Time Management (Supervisor)

**SCHEDULED PLANNING (STUDENTS' RESPONSES)** 









### Time Management (Supervisor)

**SCHEDULED PLANNING (GOOGLE CALENDAR)** 



# Time Management (Supervisor) SCHEDULED PLANNING





Discussion with Nur Idayu



Discussion with Dr Fong & Aqilah



Discussion at Laboratory with Izzati

innovative • entrepreneurial • global



Discussion with Dr Ibrahim, Hidayah & Hana



Discussion with Athirah

## Time Management (Supervisor)



**SCHEDULED PLANNING (during pandemic COVID-19)** 



Discussion with Hidayah, Hana, Dr Ibrahim & Dr Sanhan from Iraq



**Mentor-Mentee** 



Discussion with Athirah and Dr Hazzirah



Discussion with Syiham & Dr Fong



Discussion with Dr. Ibrahim from Nigeria and Hassan from Afghanistan

Discussion with Ain and Dr Hazzirah

innovative • entrepreneurial • global

## Time Management (Supervisor)



#### **UNSCHEDULED PLANNING**











innovative • entrepreneurial • global



## Time