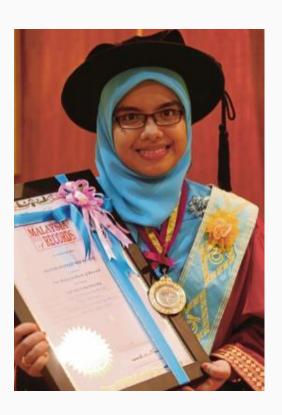

# The Youngest PhD Holder

#### **Dr. Hazzirah Izzati Mat Hassim** Malaysia Book of Record 2014

24 years and 2 months old