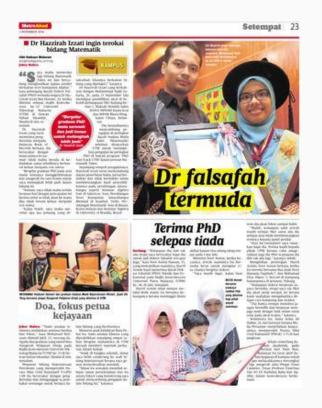

# The Youngest PhD Holder

#### **Dr. Hazzirah Izzati Mat Hassim** Malaysia Book of Record 2014

24 years and 2 months old