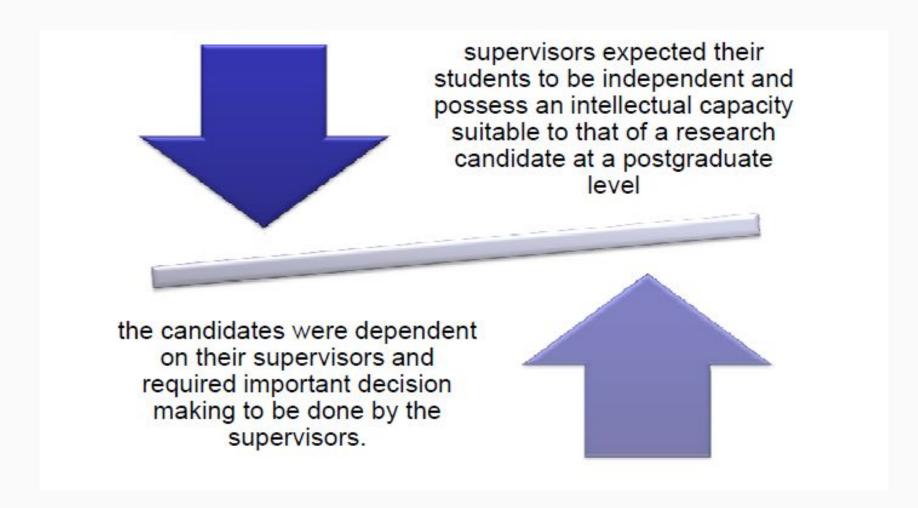

|
| A warm, friendly relationship between supervisor and student is critical for successful candidature.        | 100 | 0 2 | 3           | 4   | 5          | A warm, friendly relationship is inadvisable because it may obstruct objectivity for both student and supervisor during candidature. |
| The supervisor is responsible for decisions regarding the standard of the thesis.                           | 1   | 02  | 3           | 4   | 5          | The student is responsible for decisions concerning the standard of the thesis.                                                      |

| • | Average marks for graduated students |
|---|--------------------------------------|
| 0 | Average marks for active students    |



32

## **MISMATCH!**





### What Do Students Expect from Their Supervisor?

- Always be around for them
- Know everything that they asked
- Always reply their emails
- Always ready for any help
- Friendlier with them (not only student-supervisor relationship)
- Show some appreciations for what they did
- Be understanding when they have personal problems
- Understand when students cannot complete the tasks given to them on time
- Able to motivate
- Allow students to make decisions with some useful advice.



# Seven Habits of Highly Effective Graduate Students

#### 1. Be proactive

- Take responsibility
- Learn as much
- Ask questions

#### 2. Begin with the end in mind

- Define the mission and goals of our research
- Why do I do this/ further my studies?



3. Put first things first – prioritize

# Seven Ha