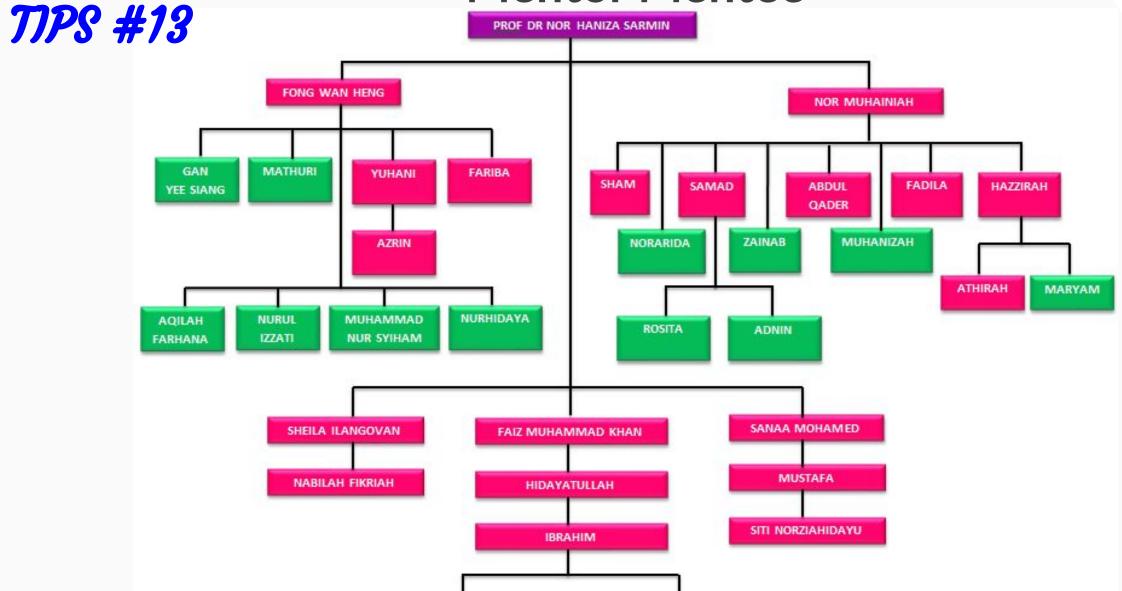

### **Graduated Master Students**

26 Students

Research (Thesis)

21
Mixed-Mode
(Dissertation)

## **Graduated PhD Students**

37
Students

27
Main Supervisor

10
Co-Supervisor

## **Graduated PhD Students**

37
Students

12
International

25 Local

4 Iran 2 Pakistan, Libya

Yaman, Nigeria, Sudan, Saudi Arabia

## **Active PhD Students**

10 Students

Main Supervisor

3 Co-Supervisor

## **Active Master Students**

Mixed-Mode (Dissertation)

# Fast Track Students (First Class Undergraduate to PhD)

11 Students