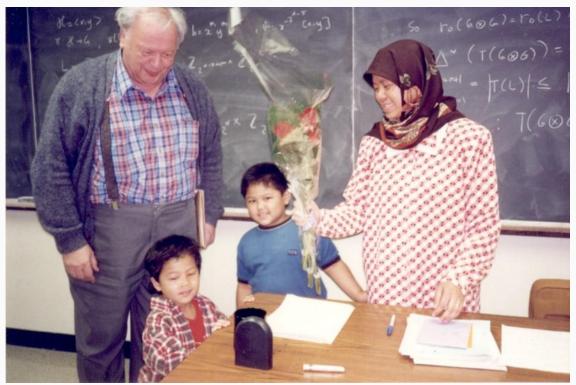

## My Background

- B.Sc (Hons) Math (Minor in Economics) 1986-1989
- MA Math 1989-1990
- PhD Math 1995-1998 (40 months)

from State University of New York at Binghamton (now known as Binghamton University), New York, USA