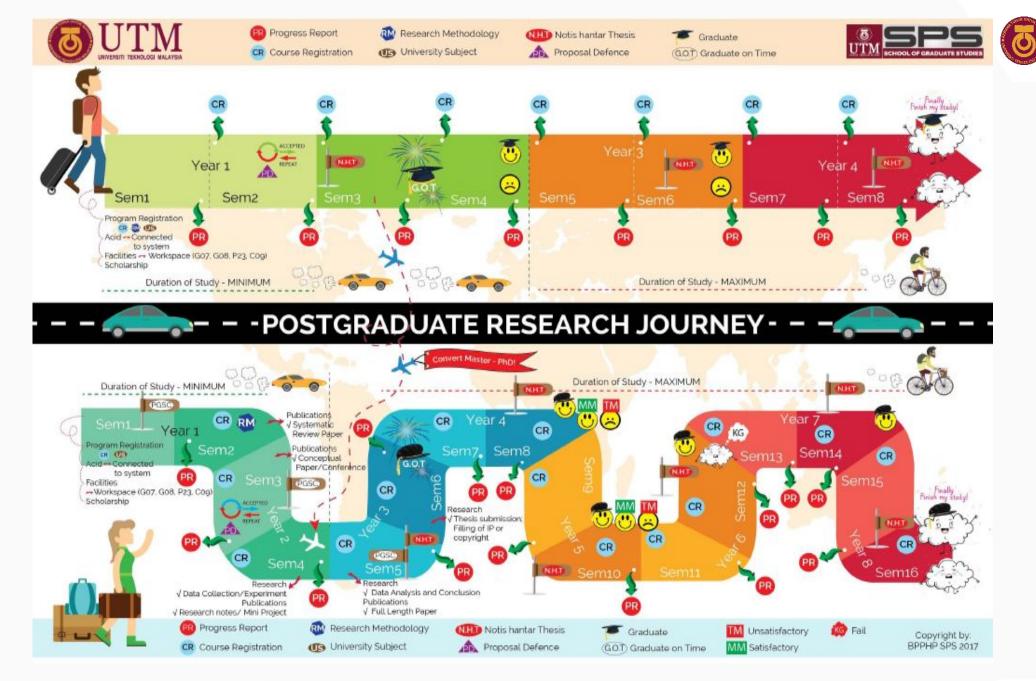

#### Timeline for GOT

- (i) Class
- √ University Course
- (ii) Research
- √ Literature Review
- (iii) Structured Course
- √ PGSS Structured Course I
- (iv) Publications NIL
- (v) Progress Report

Y1

2<sup>nd</sup> Sem

- (i) Class
- √ Research Methodology course
  - (ii) Research
- √ Problem Statement, Gaps and Contributions, Methodology
- (iii) Structured Course
  - √ PGSS Structured Course II
  - (iv) Publications
- √ Systematic Review Paper
- (v) Progress Report

**Y2** 

1st Sem

- (i) Research
- √ Proposal Defense
- (ii) Structured Course
- √ PGSS Structured Course III
- (iii) Publications
- √ Conceptual Paper
- (iv) Progress Report

**Y2** 

2<sup>nd</sup> Sem

- (i) Research
- √ Data Collection/
  - Experiment
- (ii) Structured Course
- V PGSS Structured Course IV
  - (iii) Publications
- √ Research notes/ Mini Project
  - (iv) Progress Report

**Y3** 

1st Sem

- (i) Research
- √ Data Analysis and Conclusion, NHT
- (ii) Structured Course
- √ PGSS Structured Course V
- (iii) Publications
- √ Full Length Paper
- (iv) Progress Report

**Y3** 

2<sup>nd</sup> Sem

- (i) Research
- √ Thesis submission; Filling of IP or copyright
- (ii) Structured Course
  - √ PGSS Structured Course VI
  - (iii) Publications
- √ Full Length Paper
- (iv) Progress Report