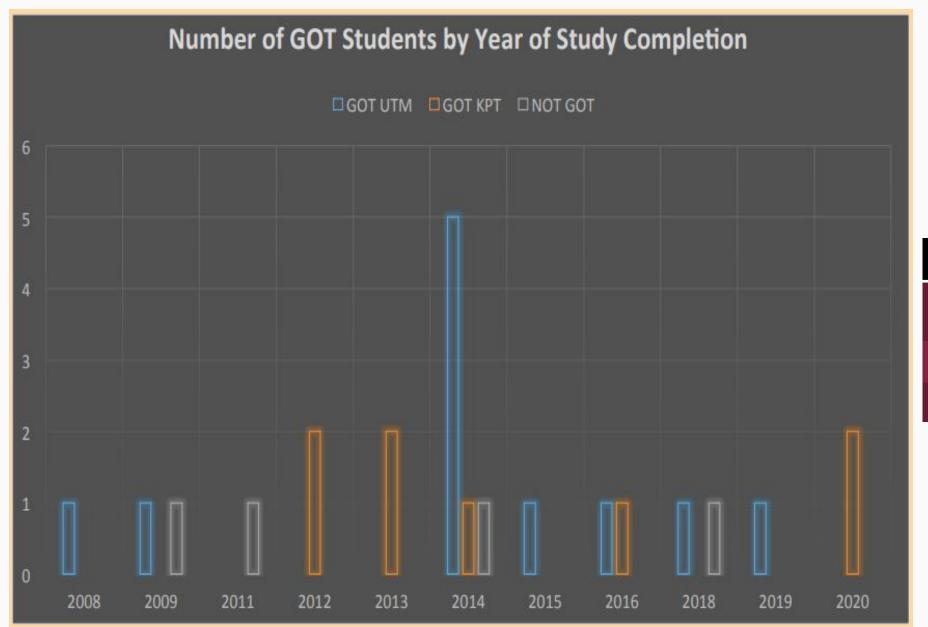

#### Timeline for GOT

- (i) Class
- √ University Course
- (ii) Research
- √ Literature Review
- (iii) Structured Course
- √ PGSS Structured Course I
- (iv) Publications NIL
- (v) Progress Report

Y1

2<sup>nd</sup> Sem

- (i) Class
- √ Research Methodology course
  - (ii) Research
- √ Problem Statement, Gaps and Contributions, Methodology
- (iii) Structured Course
  - √ PGSS Structured Course II
  - (iv) Publications
- √ Systematic Review Paper
- (v) Progress Report

**Y2** 

1st Sem

- (i) Research
- √ Proposal Defense
- (ii) Structured Course
- √ PGSS Structured Course III
- (iii) Publications
- √ Conceptual Paper
- (iv) Progress Report

**Y2** 

2<sup>nd</sup> Sem

- (i) Research
- √ Data Collection/
  - Experiment
- (ii) Structured Course
- V PGSS Structured Course IV
  - (iii) Publications
- √ Research notes/ Mini Project
  - (iv) Progress Report

**Y3** 

1st Sem

- (i) Research
- √ Data Analysis and Conclusion, NHT
- (ii) Structured Course
- √ PGSS Structured Course V
- (iii) Publications
- √ Full Length Paper
- (iv) Progress Report

**Y3** 

2<sup>nd</sup> Sem

- (i) Research
- √ Thesis submission; Filling of IP or copyright
- (ii) Structured Course
  - √ PGSS Structured Course VI
  - (iii) Publications
- √ Full Length Paper
- (iv) Progress Report