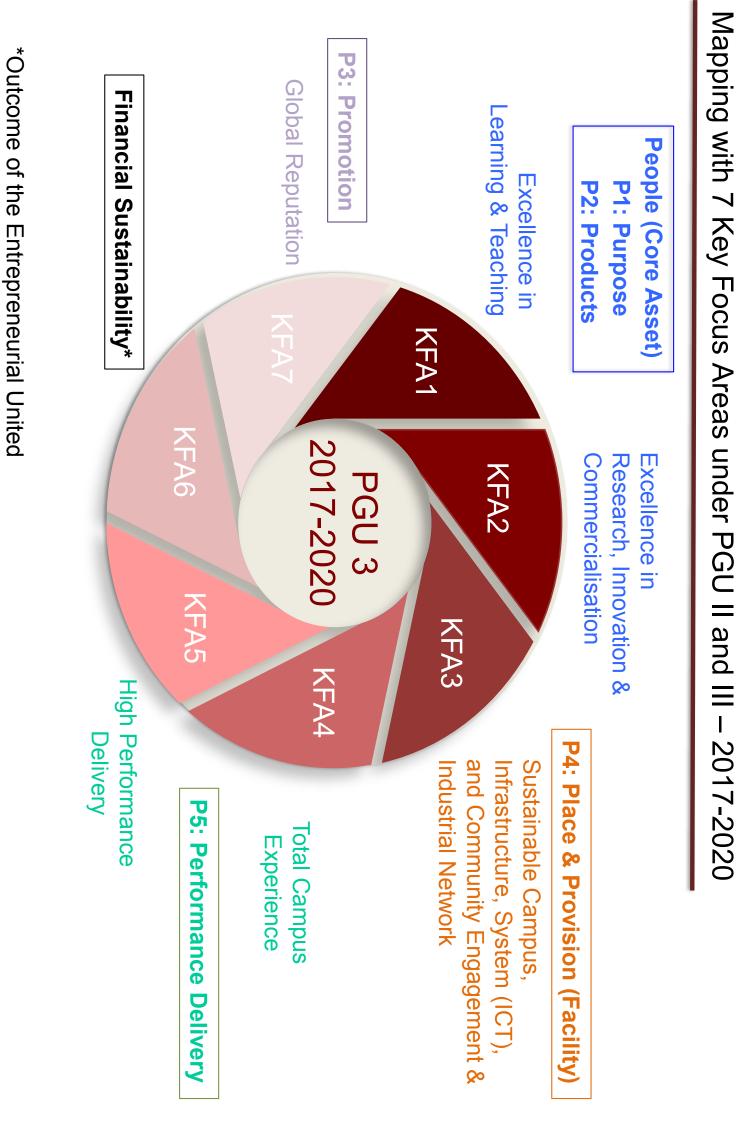

chapters

Shifts

10

- Shift 7 : Innovation Ecosystem
- Shift 8 : Global Prominence
- Shift 9 : Globalized Online Learning
- Shift 10 : Transformed Higher Education Delivery

7 Key Focus Areas (KFA)

> KFA 1 : Excellence in Learning & Teaching

> > S1,2,3,4

KFA 2 : Excellence in Research, Innovation and Commercialisation

S2,3,7

KFA 3 : Sustainable Campus, Infrastructure, ICT and Community Engagement & Industrial Network

S3,7,9

KFA 4 : Total Campus Experience

S1,2,3,4

KFA 5 : High Performance Delivery

KFA 6 : Financial Sustainability

KFA 7 : Global Reputation

2

8S

|             | PUBLIC UNIVE                         | ERSITIES' OPERATING<br>E IN BUDGET 2016 AND 2017 | ATING<br>16 AND     | 2017   |
|-------------|--------------------------------------|--------------------------------------------------|---------------------|--------|
|             |                                      | 2016* 2017*                                      |                     |        |
|             | UNIVERSITIES                         | AMOUNT                                           | DIFFERENCE % CHANGE | CHANGE |
|             | <b>Total for 20 universities</b>     | RM7.57b<br>RM6.12b                               | -RM1.46b +-19.23    | -19.23 |
|             | Universiti Kebangsaan Malaysia (UKM) | RM512.33m<br>RM352.7m                            | -RM159.63m 🔶 -31.16 | -31.16 |
| SU% budget  | Universiti Teknologi Malaysia (UTM)  | RM290.16m                                        | -RM125.48m 🔸 -30.19 | -30.19 |
|             | Universiti Putra Malaysia (UPM)      | RM439.28m<br>RM308.89m                           | -RM130.39m 🔶 -29.68 | -29.68 |
|             | Universiti Sains Malaysia (USM)      | RM542.09m<br>RM390.35m                           | -RM151.74m 🔸        | -27.99 |
|             | Universiti Teknologi MARA (UiTM)     | RM1.67b                                          | -RM563.07m 🔸        | -25.2  |
|             | Universiti Malaysia Sabah (UMS)      | RM242.45m                                        | -RM73.51m 🔶 -23.27  | -23.27 |
| We may have | Antarabangsa Malaysia (UIAM)         | RM407.22m                                        | -RM121.8m 🔸         | -23.02 |
| to pay our  | Ur siti Malaysia Kelantan (UMK)      | RM114.18m<br>RM88.61m                            | -RM25.58m 🔸         | -22,4  |
| own salary! | Universiti Malaya (UM)               | RM463.91m<br>RM370.03m                           | -RM93.87m 🔶 -20.24  | -20.24 |
|             |                                      |                                                  |                     |        |