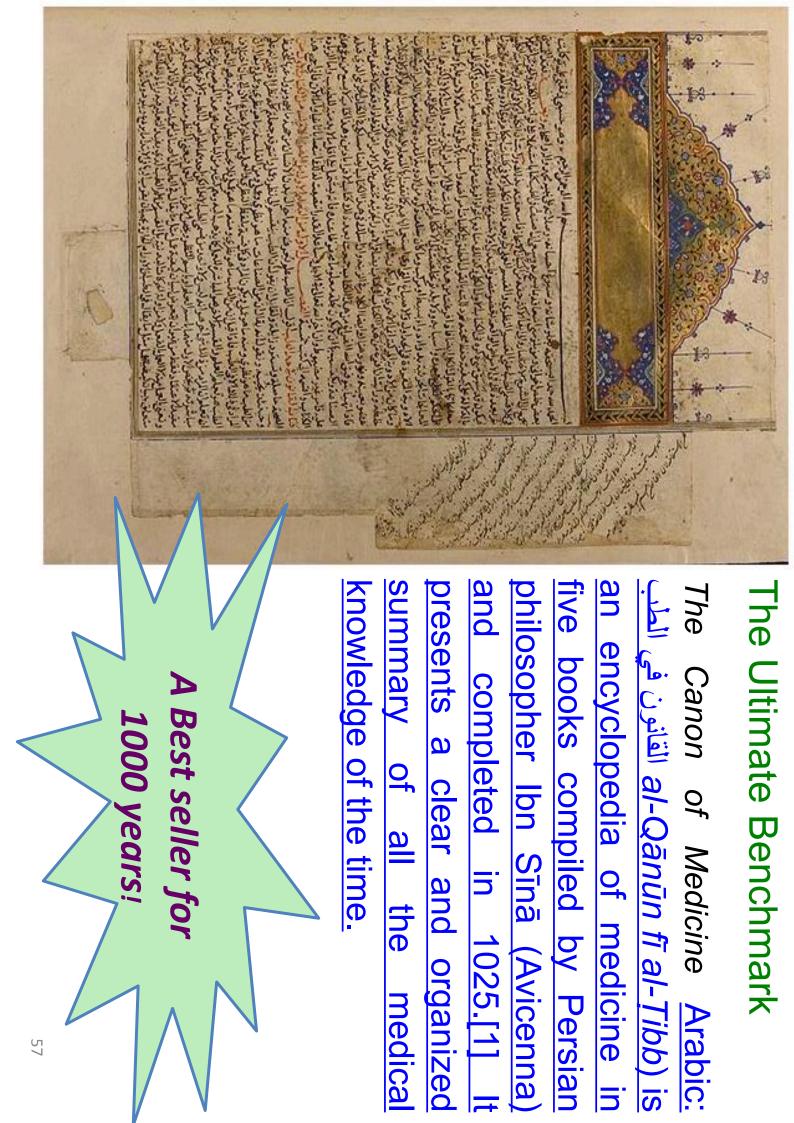

dimanfaatkan!

Mahu Ilmu nya

The Carcorc of Medicine (al-Qanan fil-tibb)

Avicenna.

Abd "Alf al-Eusayn Ion "Abd Alfah Ion Sina)

Adapted by Lelen Bakhtiar

From Translations by O. Cameron Ordinar and Masar E. Shah orransised with the Arabic by Jay R. Orov with Notes by O. Cameron Gruner

Orsan Bours of the leased Worker, INC.

troubles; of sexual diseases and perversions; of nervous ailments." distinction of mediastinitis from pleurisy; contagious nature of phthisis on Cardiac drugs. "One of the most famous exponents of Muslim universalism and an distribution of diseases by water and soil; careful description of renown as one of the greatest thinkers and medical scholars in history eminent figure in Islamic learning was Ibn Sina, known in the West as George Sarton wrote in the Introduction to the History of Science His most important medical works are the Qanun (Canon) and a treatise Avicenna (981-1037). For a thousand years he has retained his origina contains some of the The 'Qanun' is an immense encyclopedia of medicine. most illuminating thoughts pertaining SKIN Б