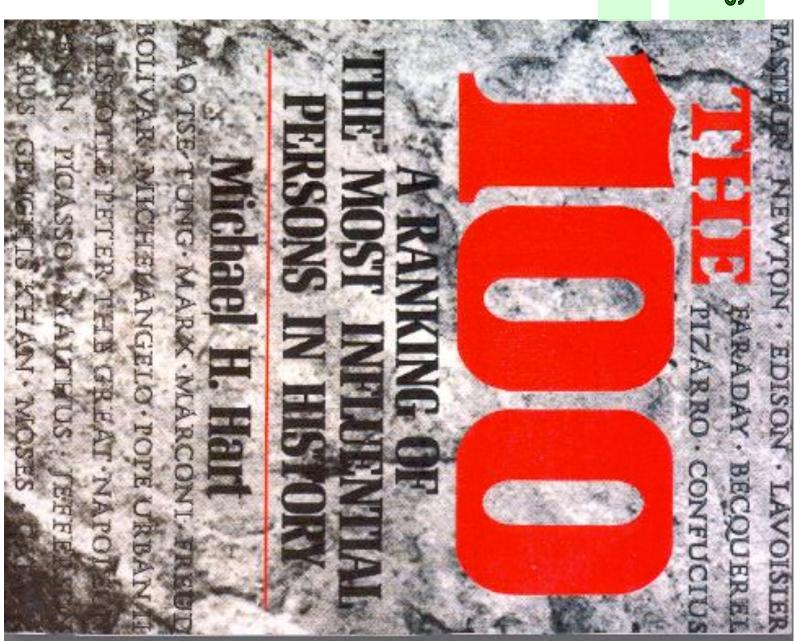

**UTM Entrepreneurial TenTraits (UTM EnTT)**\*

Entrepreneuria

History has seen how entrepreneurial individuals changes the world and people's lives

The 100 - A Ranking of the Most
Influential Persons in History
[Excerpt about the person ranked at no. 1]
It is a ranking of the 100 most influenced
people in history. The author asserted that
Muhammad was "supremely successful"
in both the religious and secular realms.