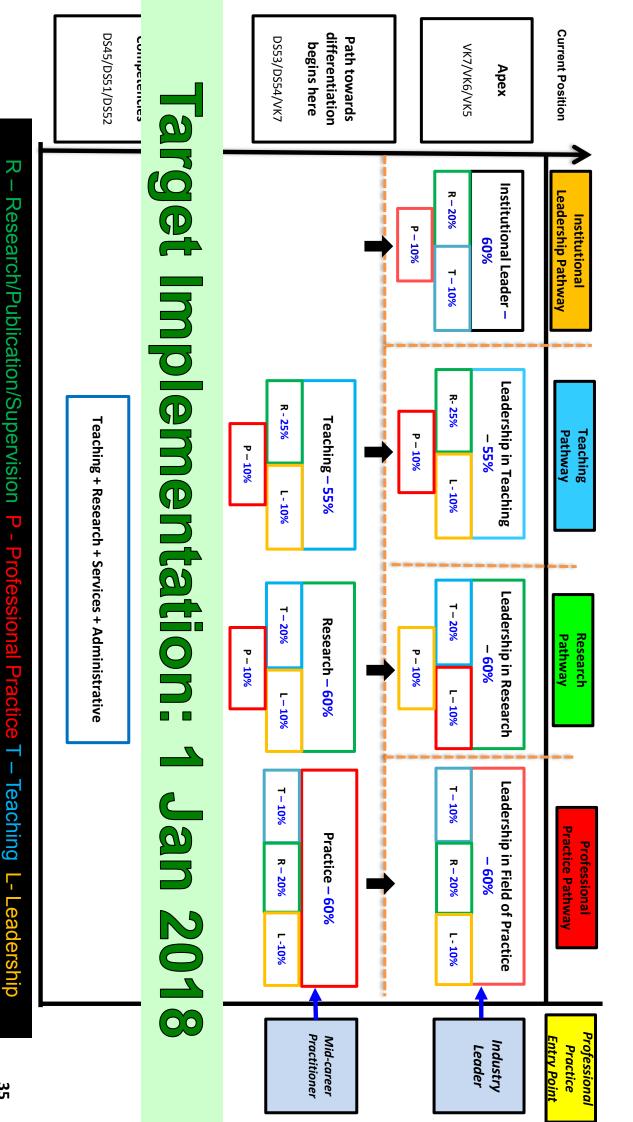

## FERENTIATED CAREER PAT

### UTM People Initiatives The NHEBP\* Shifts in GP3<sup>+</sup>

Excellence #2 Talent

BC<sub>4</sub>DCP

Talent

POOL

**Baseline Competencies for Differentiated Career** Pathways

Academic Leadership

ALTMS