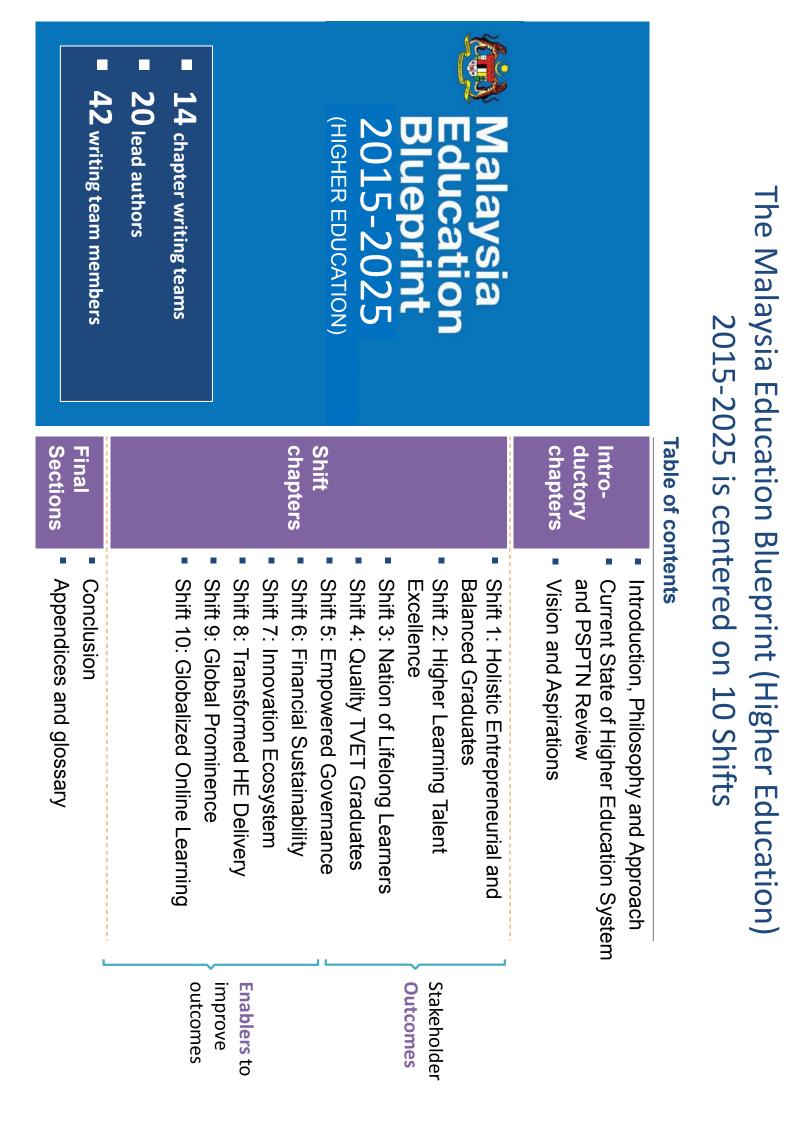

Shift 1: Holistic Entrepreneurial and Balanced Graduates KFA

- Shift 2 : Higher Learning Talent Excellence
- Shift 3 : Nation of Lifelong Learners
- Shift 4 : Quality TVET Graduates
- Shift 5 : Financial Sustainability
- Shift 6 : Empowered Governance

chapters

Shifts

10

- Shift 7 : Innovation Ecosystem
- Shift 8 : Global Prominence
- Shift 9 : Globalized Online Learning
- Shift 10 : Transformed Higher Education Delivery

7 Key Focus Areas (KFA)

> KFA 1 : Excellence in Learning & Teaching

> > S1,2,3,4

KFA 2 : Excellence in Research, Innovation and Commercialisation

S2,3,7

KFA 3 : Sustainable Campus, Infrastructure, ICT and Community Engagement & Industrial Network

S3,7,9

KFA 4 : Total Campus Experience

S1,2,3,4

KFA 5 : High Performance Delivery

KFA 6 : Financial Sustainability

KFA 7 : Global Reputation

2

8S

|             | PUBLIC UNIVE                         | ERSITIES' OPERATING<br>E IN BUDGET 2016 AND 2017 | ATING<br>16 AND     | 2017   |
|-------------|--------------------------------------|--------------------------------------------------|---------------------|--------|
|             |                                      | 2016* 2017*                                      |                     |        |
|             | UNIVERSITIES                         | AMOUNT                                           | DIFFERENCE % CHANGE | CHANGE |
|             | <b>Total for 20 universities</b>     | RM7.57b<br>RM6.12b                               | -RM1.46b +-19.23    | -19.23 |
|             | Universiti Kebangsaan Malaysia (UKM) | RM512.33m<br>RM352.7m                            | -RM159.63m 🔶 -31.16 | -31.16 |
| SU% budget  | Universiti Teknologi Malaysia (UTM)  | RM290.16m                                        | -RM125.48m 🔸 -30.19 | -30.19 |
|             | Universiti Putra Malaysia (UPM)      | RM439.28m<br>RM308.89m                           | -RM130.39m 🔶 -29.68 | -29.68 |
|             | Universiti Sains Malaysia (USM)      | RM542.09m<br>RM390.35m                           | -RM151.74m 🔸        | -27.99 |
|             | Universiti Teknologi MARA (UiTM)     | RM1.67b                                          | -RM563.07m 🔸        | -25.2  |
|             | Universiti Malaysia Sabah (UMS)      | RM242.45m                                        | -RM73.51m 🔶 -23.27  | -23.27 |
| We may have | Antarabangsa Malaysia (UIAM)         | RM407.22m                                        | -RM121.8m 🔸         | -23.02 |
| to pay our  | Ur siti Malaysia Kelantan (UMK)      | RM114.18m<br>RM88.61m                            | -RM25.58m 🔸         | -22,4  |
| own salary! | Universiti Malaya (UM)               | RM463.91m<br>RM370.03m                           | -RM93.87m 🔶 -20.24  | -20.24 |
|             |                                      |                                                  |                     |        |