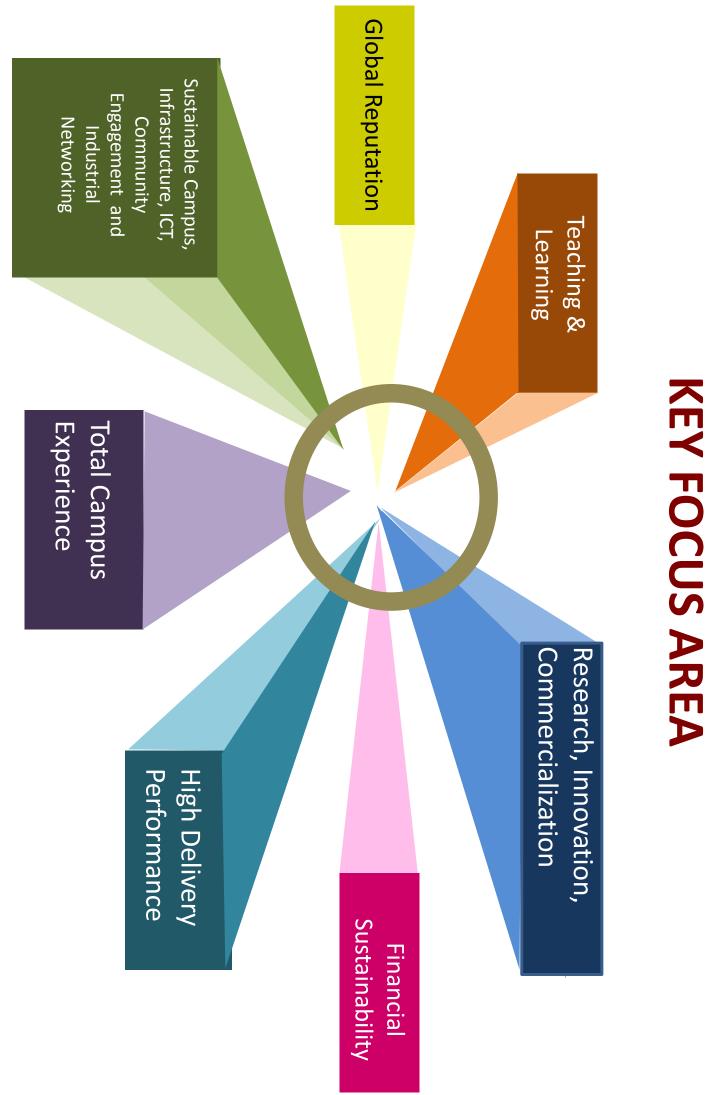

> > S1,2,3,4

KFA 2 : Excellence in Research, Innovation and Commercialisation

S2,3,7

KFA 3 : Sustainable Campus, Infrastructure, ICT and Community Engagement & Industrial Network

S3,7,9

KFA 4 : Total Campus Experience

S1,2,3,4

KFA 5 : High Performance Delivery

KFA 6 : Financial Sustainability

KFA 7 : Global Reputation

2

8S

|             | PUBLIC UNIVE                         | ERSITIES' OPERATING<br>E IN BUDGET 2016 AND 2017 | ATING<br>16 AND     | 2017   |
|-------------|--------------------------------------|--------------------------------------------------|---------------------|--------|
|             |                                      | 2016* 2017*                                      |                     |        |
|             | UNIVERSITIES                         | AMOUNT                                           | DIFFERENCE % CHANGE | CHANGE |
|             | <b>Total for 20 universities</b>     | RM7.57b<br>RM6.12b                               | -RM1.46b +-19.23    | -19.23 |
|             | Universiti Kebangsaan Malaysia (UKM) | RM512.33m<br>RM352.7m                            | -RM159.63m 🔶 -31.16 | -31.16 |
| SU% budget  | Universiti Teknologi Malaysia (UTM)  | RM290.16m                                        | -RM125.48m 🔸 -30.19 | -30.19 |
|             | Universiti Putra Malaysia (UPM)      | RM439.28m<br>RM308.89m                           | -RM130.39m 🔶 -29.68 | -29.68 |
|             | Universiti Sains Malaysia (USM)      | RM542.09m<br>RM390.35m                           | -RM151.74m 🔸        | -27.99 |
|             | Universiti Teknologi MARA (UiTM)     | RM1.67b                                          | -RM563.07m 🔸        | -25.2  |
|             | Universiti Malaysia Sabah (UMS)      | RM242.45m                                        | -RM73.51m 🔶 -23.27  | -23.27 |
| We may have | Antarabangsa Malaysia (UIAM)         | RM407.22m                                        | -RM121.8m 🔸         | -23.02 |
| to pay our  | Ur siti Malaysia Kelantan (UMK)      | RM114.18m<br>RM88.61m                            | -RM25.58m 🔸         | -22,4  |
| own salary! | Universiti Malaya (UM)               | RM463.91m<br>RM370.03m                           | -RM93.87m 🔶 -20.24  | -20.24 |
|             |                                      |                                                  |                     |        |