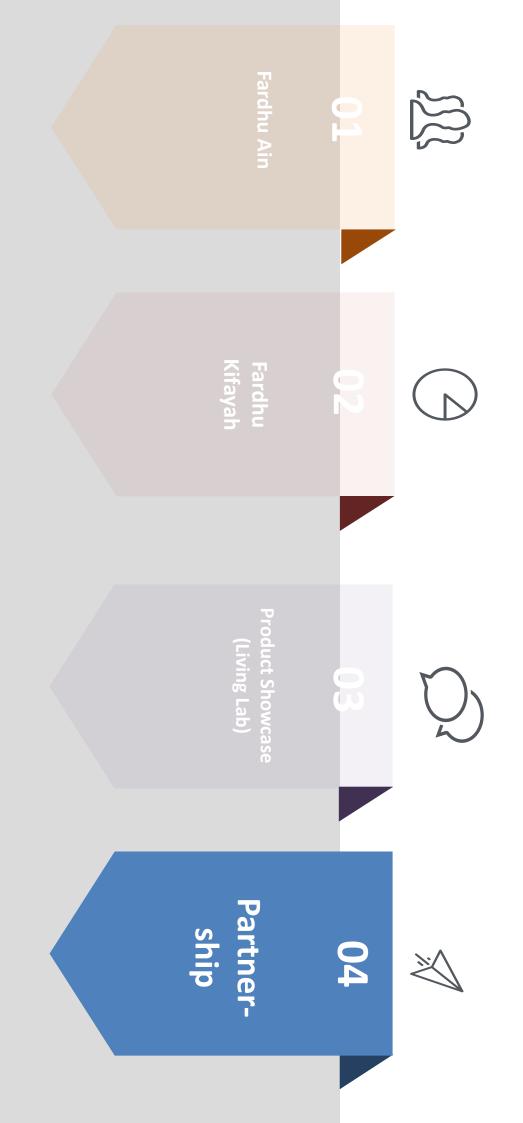

Shift 1: Holistic Entrepreneurial and Balanced Graduates KFA

- Shift 2 : Higher Learning Talent Excellence
- Shift 3 : Nation of Lifelong Learners
- Shift 4 : Quality TVET Graduates
- Shift 5 : Financial Sustainability
- Shift 6 : Empowered Governance

chapters

Shifts

10

- Shift 7 : Innovation Ecosystem
- Shift 8 : Global Prominence
- Shift 9 : Globalized Online Learning
- Shift 10 : Transformed Higher Education Delivery

7 Key Focus Areas (KFA)

> KFA 1 : Excellence in Learning & Teaching

> > S1,2,3,4

KFA 2 : Excellence in Research, Innovation and Commercialisation

S2,3,7

KFA 3 : Sustainable Campus, Infrastructure, ICT and Community Engagement & Industrial Network

S3,7,9

KFA 4 : Total Campus Experience

S1,2,3,4

KFA 5 : High Performance Delivery

KFA 6 : Financial Sustainability

KFA 7 : Global Reputation

2

8S

|             | PUBLIC UNIVE                         | ERSITIES' OPERATING<br>E IN BUDGET 2016 AND 2017 | ATING<br>16 AND     | 2017   |
|-------------|--------------------------------------|--------------------------------------------------|---------------------|--------|
|             |                                      | 2016* 2017*                                      |                     |        |
|             | UNIVERSITIES                         | AMOUNT                                           | DIFFERENCE % CHANGE | CHANGE |
|             | <b>Total for 20 universities</b>     | RM7.57b<br>RM6.12b                               | -RM1.46b +-19.23    | -19.23 |
|             | Universiti Kebangsaan Malaysia (UKM) | RM512.33m<br>RM352.7m                            | -RM159.63m 🔶 -31.16 | -31.16 |
| SU% budget  | Universiti Teknologi Malaysia (UTM)  | RM290.16m                                        | -RM125.48m 🔸 -30.19 | -30.19 |
|             | Universiti Putra Malaysia (UPM)      | RM439.28m<br>RM308.89m                           | -RM130.39m 🔶 -29.68 | -29.68 |
|             | Universiti Sains Malaysia (USM)      | RM542.09m<br>RM390.35m                           | -RM151.74m 🔸        | -27.99 |
|             | Universiti Teknologi MARA (UiTM)     | RM1.67b                                          | -RM563.07m 🔸        | -25.2  |
|             | Universiti Malaysia Sabah (UMS)      | RM242.45m                                        | -RM73.51m 🔶 -23.27  | -23.27 |
| We may have | Antarabangsa Malaysia (UIAM)         | RM407.22m                                        | -RM121.8m 🔸         | -23.02 |
| to pay our  | Ur siti Malaysia Kelantan (UMK)      | RM114.18m<br>RM88.61m                            | -RM25.58m 🔸         | -22,4  |
| own salary! | Universiti Malaya (UM)               | RM463.91m<br>RM370.03m                           | -RM93.87m 🔶 -20.24  | -20.24 |
|             |                                      |                                                  |                     |        |