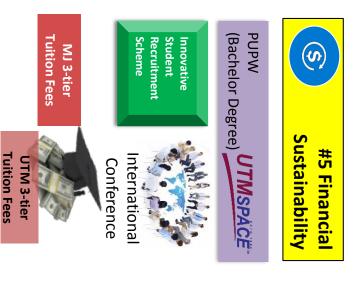

**Tuition Fees** 

# FINANCIAL SUSTAINABILITY TARGETS 2015-2017

| TOTAL PROJECTED REVENUES<br>(RM mil) | Programs | Asset and orfan out of the set of | commercialisation Repairs 6                                                                                                                                                                                                                                                                                                                                                                                                                                                                                                                                                                                                                                                                                                                                                                                                                                                                                                                                                                                                                                                                                                                                                                                                                                                                                                                                                                                                                                                                                                                                                                                                                                                                                                                                                                                                                                                                                                                                                                                                                                                                                                          | Business entities | Medical, Hostel and others student facilities | Academic Programmes | area | Income generation key focus |
|--------------------------------------|----------|--------------------------------------------------------------------------------------------------------------------------------------------------------------------------------------------------------------------------------------------------------------------------------------------------------------------------------------------------------------------------------------------------------------------------------------------------------------------------------------------------------------------------------------------------------------------------------------------------------------------------------------------------------------------------------------------------------------------------------------------------------------------------------------------------------------------------------------------------------------------------------------------------------------------------------------------------------------------------------------------------------------------------------------------------------------------------------------------------------------------------------------------------------------------------------------------------------------------------------------------------------------------------------------------------------------------------------------------------------------------------------------------------------------------------------------------------------------------------------------------------------------------------------------------------------------------------------------------------------------------------------------------------------------------------------------------------------------------------------------------------------------------------------------------------------------------------------------------------------------------------------------------------------------------------------------------------------------------------------------------------------------------------------------------------------------------------------------------------------------------------------|--------------------------------------------------------------------------------------------------------------------------------------------------------------------------------------------------------------------------------------------------------------------------------------------------------------------------------------------------------------------------------------------------------------------------------------------------------------------------------------------------------------------------------------------------------------------------------------------------------------------------------------------------------------------------------------------------------------------------------------------------------------------------------------------------------------------------------------------------------------------------------------------------------------------------------------------------------------------------------------------------------------------------------------------------------------------------------------------------------------------------------------------------------------------------------------------------------------------------------------------------------------------------------------------------------------------------------------------------------------------------------------------------------------------------------------------------------------------------------------------------------------------------------------------------------------------------------------------------------------------------------------------------------------------------------------------------------------------------------------------------------------------------------------------------------------------------------------------------------------------------------------------------------------------------------------------------------------------------------------------------------------------------------------------------------------------------------------------------------------------------------------|-------------------|-----------------------------------------------|---------------------|------|-----------------------------|
| 44                                   |          | incom                                                                                                                                                                                                                                                                                                                                                                                                                                                                                                                                                                                                                                                                                                                                                                                                                                                                                                                                                                                                                                                                                                                                                                                                                                                                                                                                                                                                                                                                                                                                                                                                                                                                                                                                                                                                                                                                                                                                                                                                                                                                                                                          | <b>Com</b><br><b>p</b>                                                                                                                                                                                                                                                                                                                                                                                                                                                                                                                                                                                                                                                                                                                                                                                                                                                                                                                                                                                                                                                                                                                                                                                                                                                                                                                                                                                                                                                                                                                                                                                                                                                                                                                                                                                                                                                                                                                                                                                                                                                                                                               | 7                 | 9                                             | 7                   |      | No. of initiatives          |
| 218.9                                |          | he target 7.6                                                                                                                                                                                                                                                                                                                                                                                                                                                                                                                                                                                                                                                                                                                                                                                                                                                                                                                                                                                                                                                                                                                                                                                                                                                                                                                                                                                                                                                                                                                                                                                                                                                                                                                                                                                                                                                                                                                                                                                                                                                                                                                  | rses<br>to<br>the second seco | 30.2              | 27.7                                          | 112.2               | 2016 | Revenune Targets (RM mil)   |
| 264.4                                |          | <b>Pf</b> 7.6<br>4.0                                                                                                                                                                                                                                                                                                                                                                                                                                                                                                                                                                                                                                                                                                                                                                                                                                                                                                                                                                                                                                                                                                                                                                                                                                                                                                                                                                                                                                                                                                                                                                                                                                                                                                                                                                                                                                                                                                                                                                                                                                                                                                           | v<br>50%                                                                                                                                                                                                                                                                                                                                                                                                                                                                                                                                                                                                                                                                                                                                                                                                                                                                                                                                                                                                                                                                                                                                                                                                                                                                                                                                                                                                                                                                                                                                                                                                                                                                                                                                                                                                                                                                                                                                                                                                                                                                                                                             | 32.1              | 28.5                                          | 119                 | 2017 | ets (RM mil)                |