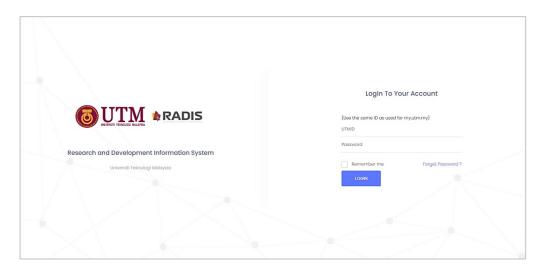

#### 1.0 User Log In

1. Figure 1.1 below shows User Log In Interface.

Figure 1.1 User Log Interface

- 2. To log in, user is required to use User ID and Password as my.utm.my.
- 3. Steps to log in are:
  - a. URL: https://newradis.utm.my
  - b. Key in **'ID'** as used for my.utm.my
  - c. Key in 'Password' as used for my.utm.my
  - d. Click 'LOGIN' button.