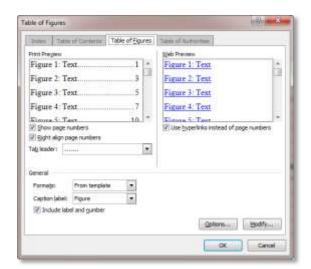

## Task 6.5 Creating a table of figures

To create a table of figures, you must have inserted the captions using Word's *Insert Caption* function. Text typed in manually will not appear.

You have to create a separate table for each caption label you have used.

## Try this...

- 1. Click after the table of contents, type **Figures and tables** and press **Return** or **Enter**.
- 2. Click in the text *Figures and tables*, open the *Styles* pane if it is not already open, and apply the style *CONTENTS*.
- 3. Click below the new heading.
- 4. Click on the **References** tab, and in the **Captions** group, select **Insert Table of Figures**.
- 5. At *Caption label*, ensure *Figure* is selected and click [OK].
- 6. Click on *Insert Table of Figures* again.
- 7. At Caption label, select Table and click [OK].