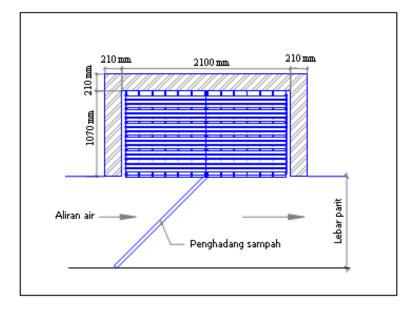

### THE SOLUTION....

- Several types of rubbish :
  - Rubbish
  - Oil
  - Sediment
  - Etc.