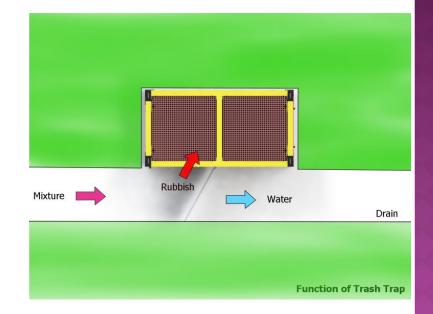

### THE SOLUTION....

- Several types of rubbish :
  - Rubbish
  - Oil
  - Sediment
  - Etc.