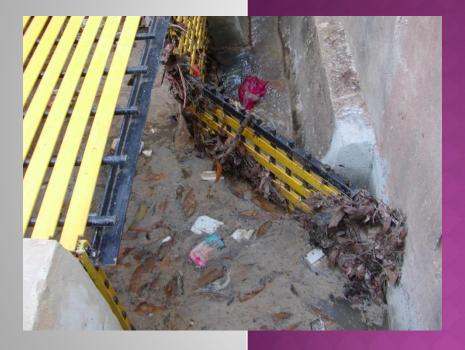

### THE SOLUTION....

- Several types of rubbish :
  - Rubbish
  - Oil
  - Sediment
  - Etc.