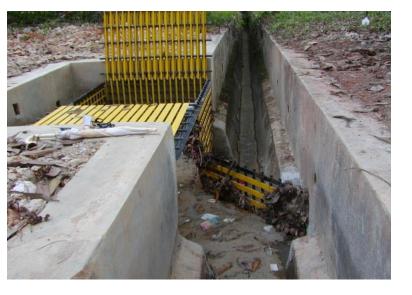

### THE SOLUTION....

- Several types of rubbish :
  - Rubbish
  - Oil
  - Sediment
  - Etc.