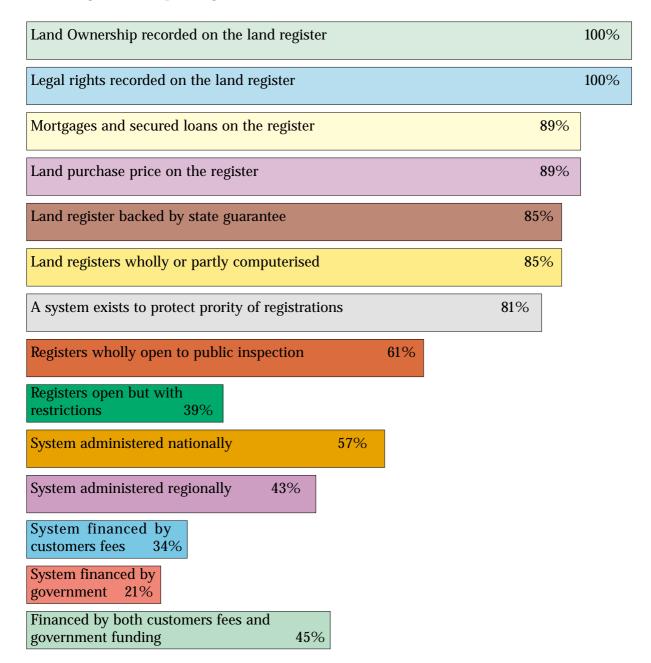

#### Land and Title Registration

Land registration systems operate throughout the world as the legal basis of recording, with certainty, the ownership and other legal rights in and over land. Such systems provide the machinery for confident property transfer, the operation of a secure mortgage market and protections for the citizen. The effective operation of land and title registration systems are fundamental to successful market economies providing confidence for private ownership and property transfer and, as a consequence, engendering social stability.

Information from countries indicate how aspects of registration systems vary. The majority are map based, some backed by a state guarantee, others record the existence and priority of documents of transfer and mortgage.

The chart opposite indicates key features of the various systems functioning throughout countries of the ECE.

### **Key Features of Land Registration systems**

(Percentages from responding countries)