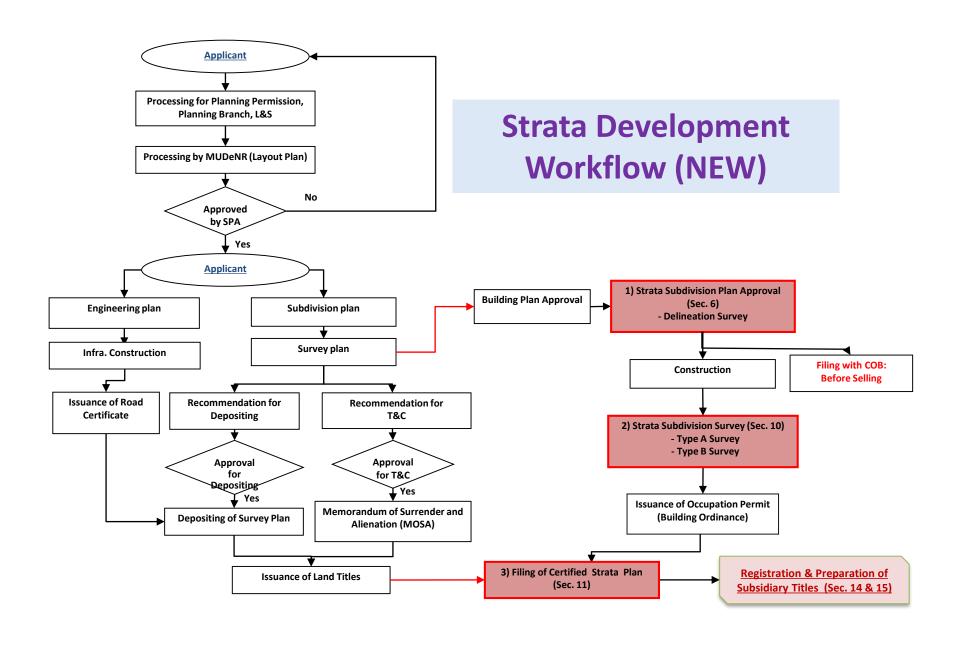

## **Types of Application:**

- 1. Strata Subdivision Plan Approval (Sec. 6)
  - a) Strata Subdivision Plan Approval with Phasing (Provisional Block) (Sec.7)
  - b) Strata Subdivision Plan Approval for parcels within Provisional Block(s) (Sec.17)
  - c) Strata Subdivision Plan Approval with limited common property (Sec.23)
- 2. Filing of Certified Strata Plans (Sec.11)
- 3. Application for creation of limited common property (Sec. 23)
- 4. Change of name (Sec.24)
- 5. Application for Division or Amalgamation of parcel(s) (2<sup>nd</sup> Schedule)
- 6. Termination of Limited Common Property (Sec.25)
- 7. Termination of Strata Subdivision (Sec.28)

## 4) To streamline workflow and work-processes

- Strata subdivision plan to be submitted within 3 months from the date of building plan approval
- -Faster issuance of strata titles and formation of Management Corporations

#### **Issues/STO 1995**

- Strata title application only carried out after issuance of OP.
- i. Upon approval by SPA on strata title application, then only proceed with Type B survey.
- S.5(2)(b)- the expiry of six months from the date on which the first sale of a parcel in the building took place or the first agreement to sell a parcel in the building is entered into;

#### **SSTO 2019**

• S. 5(3)(b) in the case where the building is to be erected after the commencement of this Ordinance, three months from the date of the building plan approved under the Buildings Ordinance, 1994 [Cap. 8] or before sale of any parcel is entered into, whichever is the earlier:

Filing of strata certified plan

 11. (1) (a) the strata certified plan approved under section 10(6) in triplicate;

#### **Strata Titles Ordinance 1995**

Filing of Issuance Type A **Strata Titles** Type B **Building Certified** of Strata **Completed** Survey **Application** Survey Strata Plan **Titles** 1- Survey of lot 1- To apply within 6 1- Survey of strata 1- Preparation and 1- Transfer of Strata 1- Occupation boundaries and months from date of Registration of Permit issued and common Titles to purchasers offset of building Strata Titles issuance of **OP or First** property boundaries 2- First AGM footprint sales of parcel. 2- Prepare Certified 2- Formation of 3- Formation of Strata Plan 2- Parent lot title Management Management 3- Share Units issued Corporation Committee 3- Prepare Index and Confirmation Storey Plan 4- Share Units Calculation