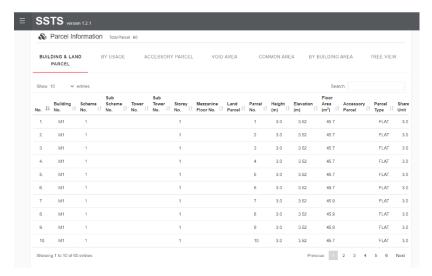

Listing of Parcels' information, boundary, area, height etc.

Geospatial data checking and viewing