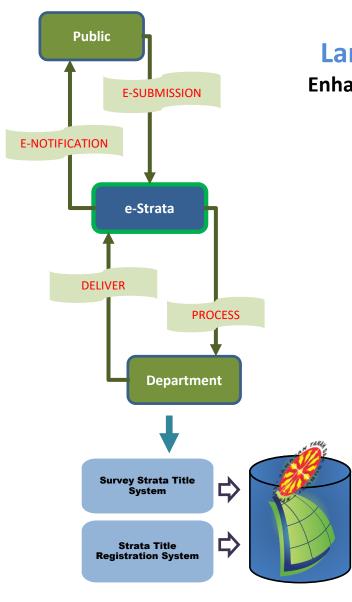

## Land and Survey Information System (LASIS)

#### **Enhancing LASIS: Developing new Sub-system for Strata Titles**

- 1.e-Submission portal for industry professional to submit Strata Subdivision plan and Strata Title plan and documents to Land and Survey Department for approval and registration.
- 2.Scope of new system:
  - a) Strata Subdivision Plan approval
  - b) Type B survey job approval
  - c) Certified Strata plan approval
  - d) Filing of Certified Strata Plan
  - e) Preparation and Registration of strata titles

#### The benefits:

- Security: Digital signature
- Round the clock submission: Anytime & anywhere
- Convenience: digital submission, one hub
- Reduce printing, travel time & hardcopy storage
- Standard submission format
- Faster and easy plans verification

#### **Licensed Land** Surveyor

- 1. Download form(s) 2. Fill up form(s)
- 3. Attach supporting document(s)
- 4. Digitally sign document(s)
- 1. Receive approval or written direction and document

#### E-Strata

- 1. Verify data integrity 2. e-Mail acknowled gement
- 1. Verify data integrity 2. Package document(s) for downloading
- 3. Notify PS to download the package

#### Department

- 1. Receive submissions 2. Download to LASIS system
- 3. **Process** submission(s)

- 1. Receive submissions 2.
- Download to LASIS system
- 3. Process submission(s)