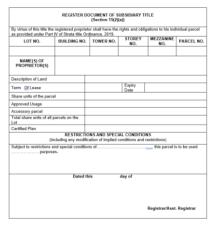

#### **Strata Titles Registration System**

- Preparation and **Registration of Strata Titles** and Certificate MC/ Sub-MC
- -Maintenance of data on subsidiary titles and instruments.
- -Maintain a register for all subsidiary registers in the State
- -Provide facility to process registration of subsidiary titles and instruments