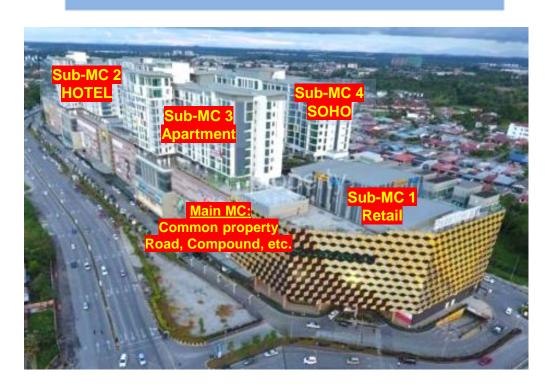

## 5) Subsidiary Management Corporation: Limited Common Property

- To ensure efficiency in managing and maintaining the buildings & common properties and equitability in fees collection where the usage of each parcel owner may differ (ie. Commercial, office and residential)

- To introduce concept of "Limited common property and subsidiary management corporations"
- To provide for the separation of management of common areas and facilities
- "subsidiary management corporation" means, in relation to any limited common property comprised in a limited common property plan, the subsidiary management corporation constituted for that limited common property under Section 23 (4);

Limited Common Property
Office

Limited Common Property

Limited Common Property

Hotel Limited Common Property