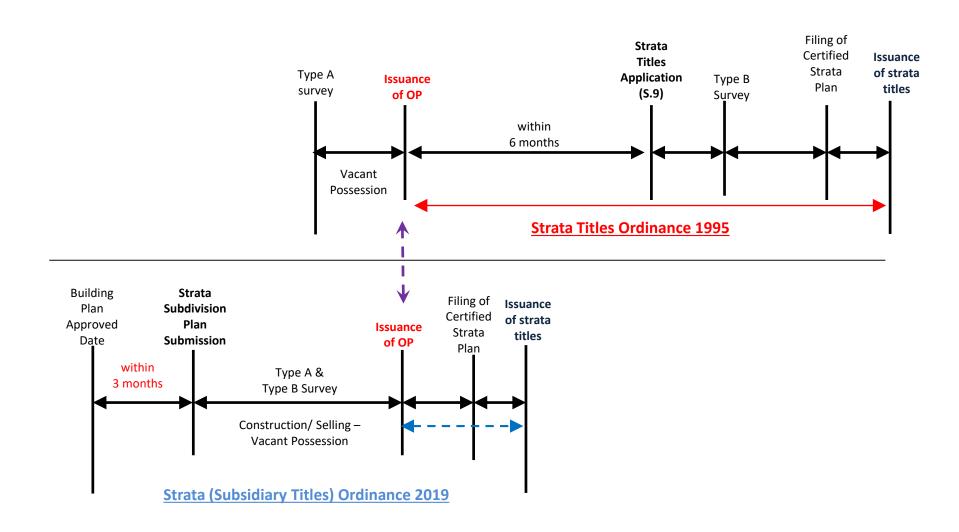

#### **Issues/STO 1995**

- Strata title application only carried out after issuance of OP.
- i. Upon approval by SPA on strata title application, then only proceed with Type B survey.
- S.5(2)(b)- the expiry of six months from the date on which the first sale of a parcel in the building took place or the first agreement to sell a parcel in the building is entered into;

#### **SSTO 2019**

• S. 5(3)(b) in the case where the building is to be erected after the commencement of this Ordinance, three months from the date of the building plan approved under the Buildings Ordinance, 1994 [Cap. 8] or before sale of any parcel is entered into, whichever is the earlier:

#### **Strata Titles Ordinance 1995**

Filing of Issuance Type A **Strata Titles** Type B **Building Certified** of Strata **Completed** Survey **Application** Survey Strata Plan **Titles** 1- Survey of lot 1- To apply within 6 1- Survey of strata 1- Preparation and 1- Transfer of Strata 1- Occupation boundaries and months from date of Registration of Permit issued and common Titles to purchasers offset of building Strata Titles issuance of **OP or First** property boundaries 2- First AGM footprint sales of parcel. 2- Prepare Certified 2- Formation of 3- Formation of Strata Plan 2- Parent lot title Management Management 3- Share Units issued Corporation Committee 3- Prepare Index and Confirmation Storey Plan 4- Share Units Calculation

#### **Strata (Subsidiary Titles) Ordinance 2019**